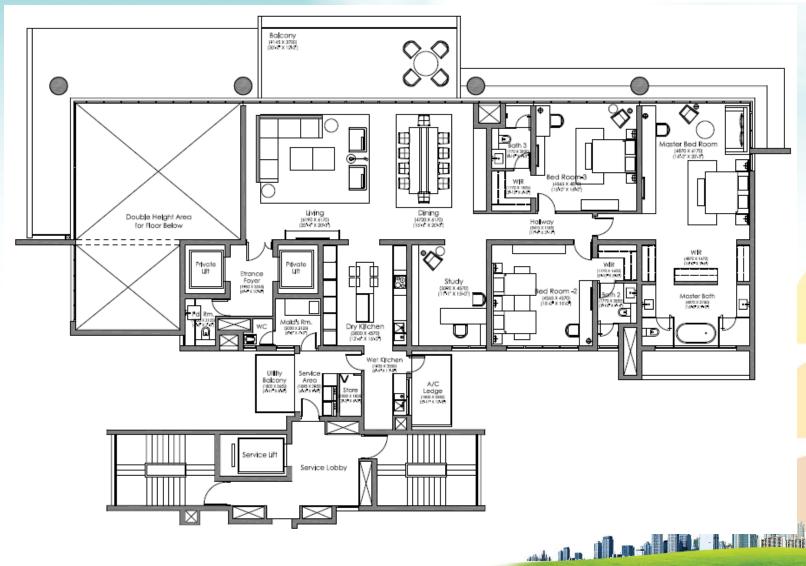

ntrance lounge to private foyers at apartments above.
- The towers have **full-frontage double glazed curtain wall facades**, both for maximizing views as well as for flexibility of space planning within.
- Floor to Floor height of 12 feet providing maximum flexibility for ceiling design and service run.
- Double volume living room in 4 and 5 BHK units.
- 12' wide generous unit balcony offering for the ultimate alfresco experience and panoramic view of the city.
- Pavilions and gazebos for open air sit out and community activities.
- Covered walkways facilitating movement within the development without exposure to weather extremes.
- The fully equipped clubhouse comes with a roof top infinity pool and much more. Teeming
  with activities, users take pleasure in the pool side views.















### **5 BHK Penthouse - 10901.12 sq.ft.**





Lower Level Plan

# 5 BHK Penthouse - 10901.12 sq.ft.





ontolin III. III. IIII