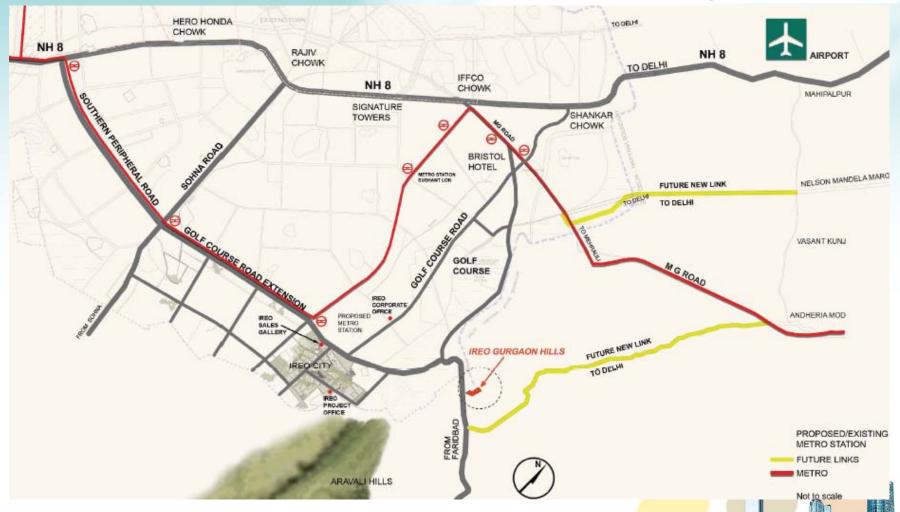

### **Location Map**

### **Salient Features**

- Developed amidst dense foliage of **Gwal Pahari on the Gurgaon-Faridabad Expressway**, surrounded by the non buildable Delhi ridge on one side and protected Aravali forest on the other.
- Designed by **one of the foremost architects in the world, Soo Chian** of Singapore based, multiple International Design Award Winning, SCDA.
- The design intent is focused on providing a sanctuary of peaceful living, be it indoors or outdoors.
- 6 strategically orientated towers designed to minimize apartments overlooking each other and to maximize outward views as well as taking advantage of the internal view corridors.
- Very low density development having only 268 exclusive premium residences comprising of 3 and 4 BHK units and 5 BHK Pent Houses. Only two apartments per floor.
- All units are privileged with panoramic views of the surrounding protected biosphere.
- Upon arrival into the estate, the sunken ring road keeps internal vehicular flow out-of-sight, reduce vehicular noise, while providing easy access to designated drop-off points.
- Fully furnished and air-conditioned grand 3000 sq.ft. entry lounge for each tower with majestic ceiling height of 20' amidst tastefully done up landscape spaces featuring shimmering shallow pool and green foliage.