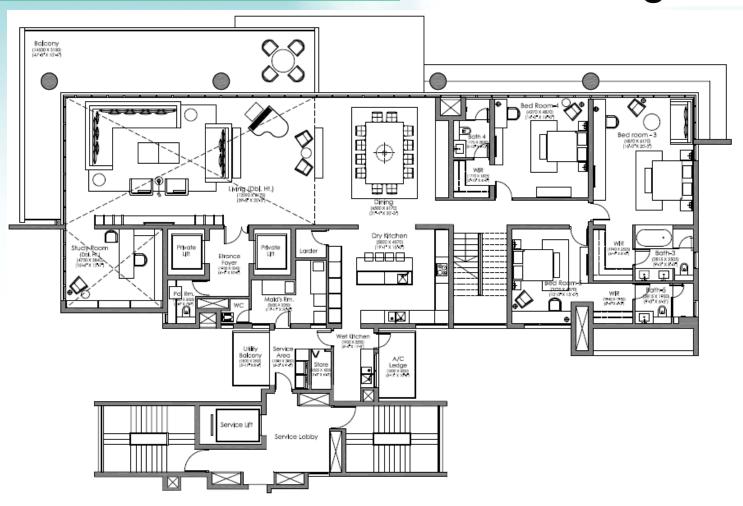

- The towers have **full-frontage double glazed curtain wall facades**, both for maximizing views as well as for flexibility of space planning within.
- Floor to Floor height of 12 feet providing maximum flexibility for ceiling design and service run.
- Double volume living room in 4 and 5 BHK units.
- 12' wide generous unit balcony offering for the ultimate alfresco experience and panoramic view of the city.
- Pavilions and gazebos for open air sit out and community activities.
- Covered walkways facilitating movement within the development without exposure to weather extremes.
- The fully equipped clubhouse comes with a roof top infinity pool and much more. Teeming
  with activities, users take pleasure in the pool side views.















### **5 BHK Penthouse - 10901.12 sq.ft.**





Lower Level Plan

# 5 BHK Penthouse - 10901.12 sq.ft.





ontolin III. III. IIII