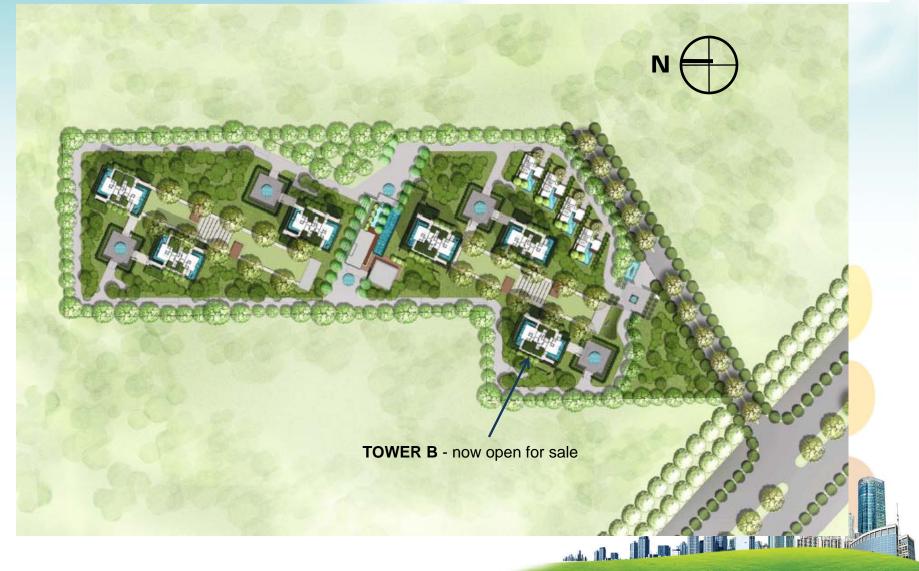

# **Site Map**

### **Salient Features**

- Developed amidst dense foliage of **Gwal Pahari on the Gurgaon-Faridabad Expressway**, surrounded by the non buildable Delhi ridge on one side and protected Aravali forest on the other.
- Designed by **one of the foremost architects in the world, Soo Chian** of Singapore based, multiple International Design Award Winning, SCDA.
- The design intent is focused on providing a sanctuary of peaceful living, be it indoors or outdoors.
- 6 strategically orientated towers designed to minimize apartments overlooking each other and to maximize outward views as well as taking advantage of the internal view corridors.
- Very low density development having only 268 exclusive premium residences comprising of 3 and 4 BHK units and 5 BHK Pent Houses. Only two apartments per floor.
- All units are privileged with panoramic views of the surrounding protected biosphere.
- Upon arrival into the estate, the sunken ring road keeps internal vehicular flow out-of-sight, reduce vehicular noise, while providing easy access to designated drop-off points.
- Fully furnished and air-conditioned grand 3000 sq.ft. entry lounge for each tower with majestic ceiling height of 20' amidst tastefully done up landscape spaces featuring shimmering shallow pool and green foliage.