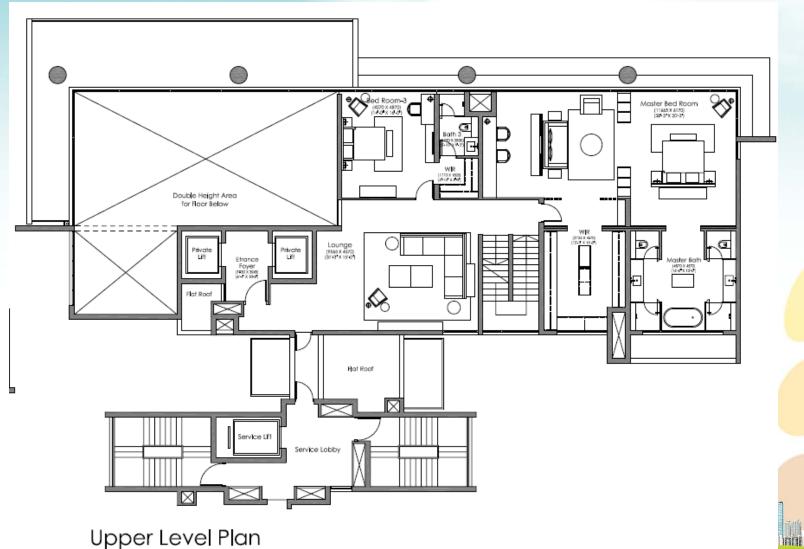

ll facades**, both for maximizing views as well as for flexibility of space planning within.
- Floor to Floor height of 12 feet providing maximum flexibility for ceiling design and service run.
- Double volume living room in 4 and 5 BHK units.
- 12' wide generous unit balcony offering for the ultimate alfresco experience and panoramic view of the city.
- Pavilions and gazebos for open air sit out and community activities.
- Covered walkways facilitating movement within the development without exposure to weather extremes.
- The fully equipped clubhouse comes with a roof top infinity pool and much more. Teeming
  with activities, users take pleasure in the pool side views.















### **5 BHK Penthouse - 10901.12 sq.ft.**





Lower Level Plan

# 5 BHK Penthouse - 10901.12 sq.ft.





ontolin III. III. IIII