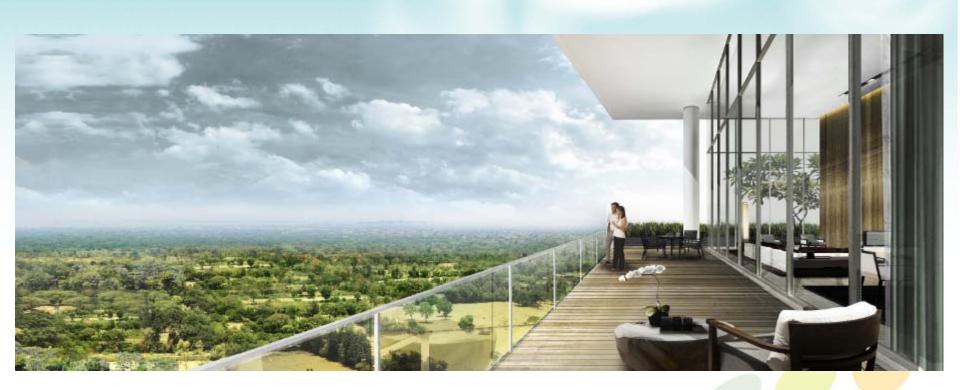

### **Views**

All units have generous balconies for the ultimate alfresco experience and panoramic view of the surroundings

#### **Salient Features**

- Access controlled, high speed and air conditioned passenger elevators leading straight from entrance lounge to private foyers at apartments above.
- The towers have **full-frontage double glazed curtain wall facades**, both for maximizing views as well as for flexibility of space planning within.
- Floor to Floor height of 12 feet providing maximum flexibility for ceiling design and service run.
- Double volume living room in 4 and 5 BHK units.
- 12' wide generous unit balcony offering for the ultimate alfresco experience and panoramic view of the city.
- Pavilions and gazebos for open air sit out and community activities.
- Covered walkways facilitating movement within the development without exposure to weather extremes.
- The fully equipped clubhouse comes with a roof top infinity pool and much more. Teeming
  with activities, users take pleasure in the pool side views.