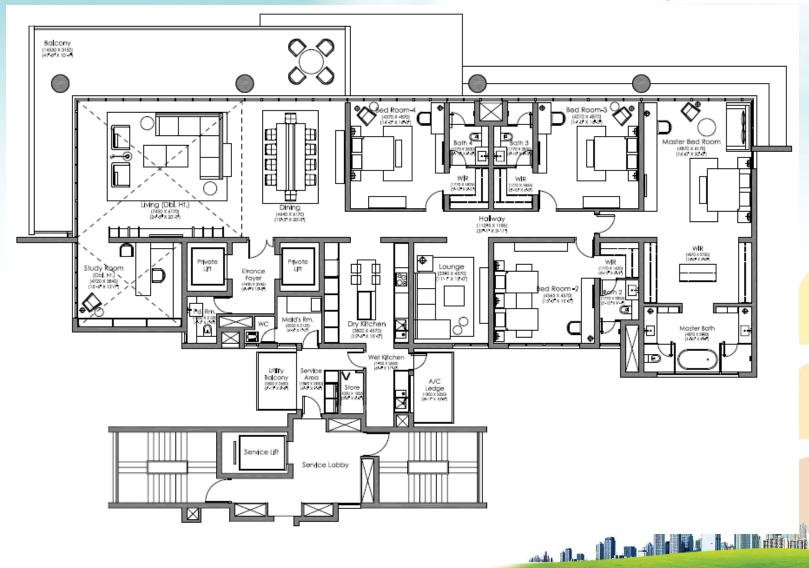

e lounge to private foyers at apartments above.
- The towers have **full-frontage double glazed curtain wall facades**, both for maximizing views as well as for flexibility of space planning within.
- Floor to Floor height of 12 feet providing maximum flexibility for ceiling design and service run.
- Double volume living room in 4 and 5 BHK units.
- 12' wide generous unit balcony offering for the ultimate alfresco experience and panoramic view of the city.
- Pavilions and gazebos for open air sit out and community activities.
- Covered walkways facilitating movement within the development without exposure to weather extremes.
- The fully equipped clubhouse comes with a roof top infinity pool and much more. Teeming
  with activities, users take pleasure in the pool side views.















### **5 BHK Penthouse - 10901.12 sq.ft.**





Lower Level Plan

# 5 BHK Penthouse - 10901.12 sq.ft.





ontolin III. III. IIII