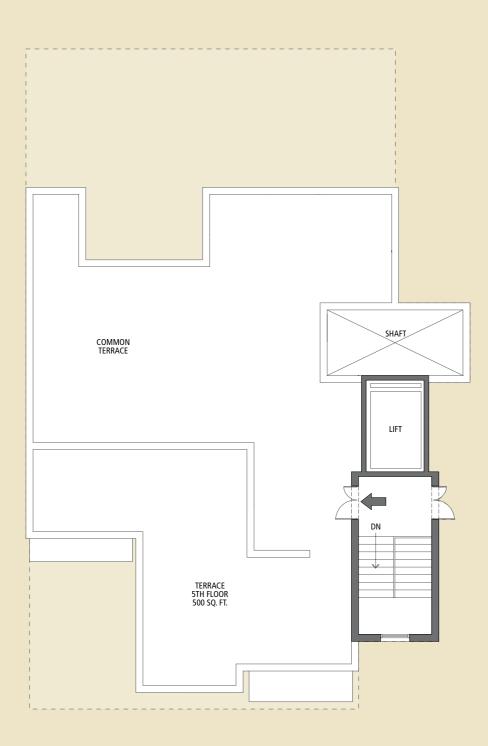

rhood with schools and hospital nearby









### Type A - Ground Floor Plan (1650 sq. ft.)

3 Bedroom, 3 Bathroom, Study, S. Room (on Terrace), Rear & Front Lawns (500 sq. ft.)

# Type A - First Floor Plan (1650 sq. ft.)

3 Bedroom, 3 Bathroom, Study, S. Room (on Terrace), and Elevator











# Type A - Typical Floor Plan (1650 sq. ft.)

3 Bedroom, 3 Bathroom, Study, S. Room (on Terrace) and Elevator

## Type A - Terrace Floor Plan

Separate S. Room for all floors with a common Terrace









# **Type B - Ground Floor Plan** (1975 sq. ft.)

4 Bedroom, 4 Bathroom, S. Room and Rear & Front Lawns (800 sq. ft.)

# **Type B - Typical Floor Plan** (1975 sq. ft.) 4 Bedroom, 4 Bathroom, S. Room and Elevator









# Type B - Terrace Floor Plan

Terrace for 5th floor and common Terrace







# Type C - Ground Floor Plan (1600 sq. ft.)

3 Bedroom, 3 Bathroom, Study, Rear & Front Lawns (500 sq. ft.)

# Type C - First Floor Plan (1600 sq. ft.)

3 Bedroom, 3 Bathroom, Study and Elevator









# Type C - Typical Floor Plan (1600 sq. ft.)

3 Bedroom, 3 Bathroom, Study and Elevator

# Type C - Terrace Floor Plan

Independent Terrace







# Proposed Specifications<sup>\*</sup> for Emerald Floors Premier at Emerald Hills

| APARTMENT<br>FEATURES                               | WALLS                                                                                                                                                                                    | FLOORS                                                 | CEILINGS                  | DOORS