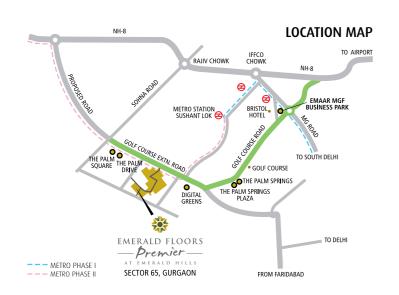

- 20 minute drive to the Delhi International Airport
- Close to the proposed Metro corridor
- Easy access from Express Highway to the city
- Strategically located in the emerging Suburban . Business District on the Golf Course Extension Road
- Located in a thriving neighbourhood with schools and hospital nearby