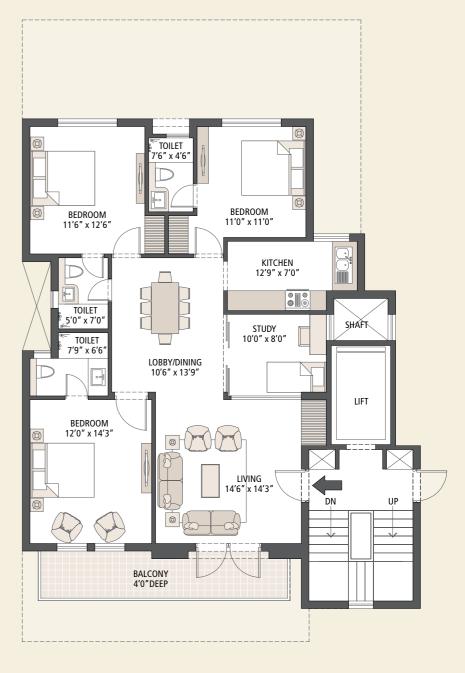

# **Type B - Typical Floor Plan** (1975 sq. ft.) 4 Bedroom, 4 Bathroom, S. Room and Elevator