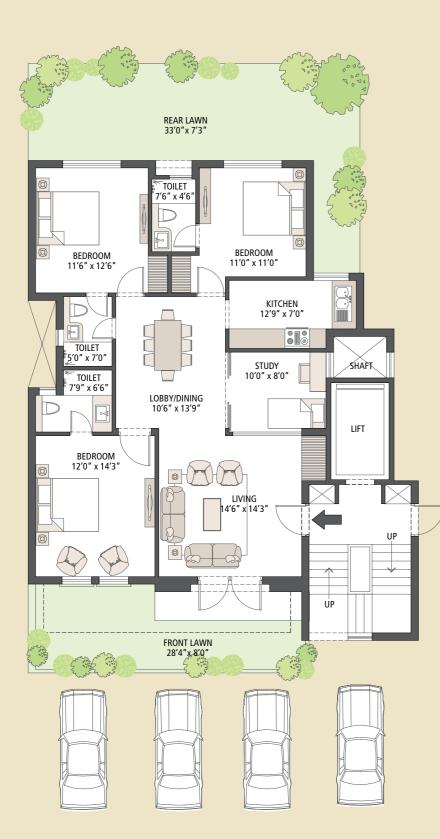

# **Type B - Ground Floor Plan** (1975 sq. ft.)

4 Bedroom, 4 Bathroom, S. Room and Rear & Front Lawns (800 sq. ft.)

# **Type B - Typical Floor Plan** (1975 sq. ft.) 4 Bedroom, 4 Bathroom, S. Room and Elevator