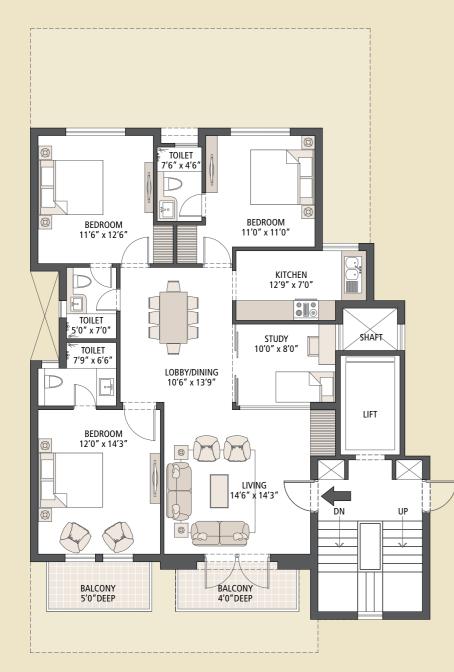

# **Type B - Typical Floor Plan** (1975 sq. ft.) 4 Bedroom, 4 Bathroom, S. Room and Elevator