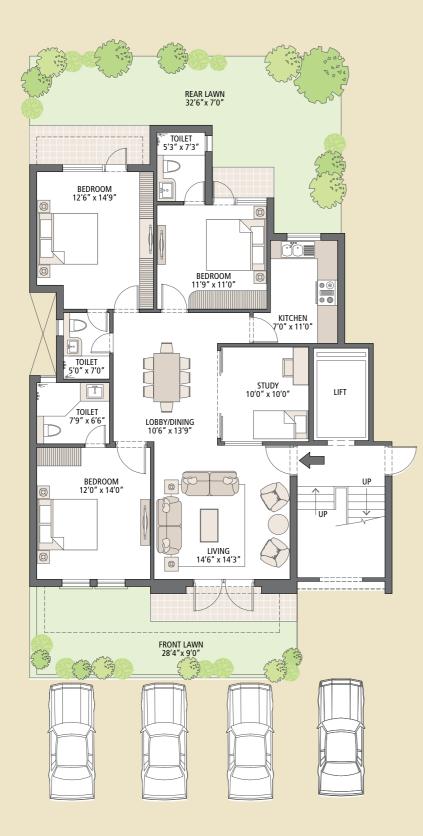

### Type A - Ground Floor Plan (1650 sq. ft.)

3 Bedroom, 3 Bathroom, Study, S. Room (on Terrace), Rear & Front Lawns (500 sq. ft.)