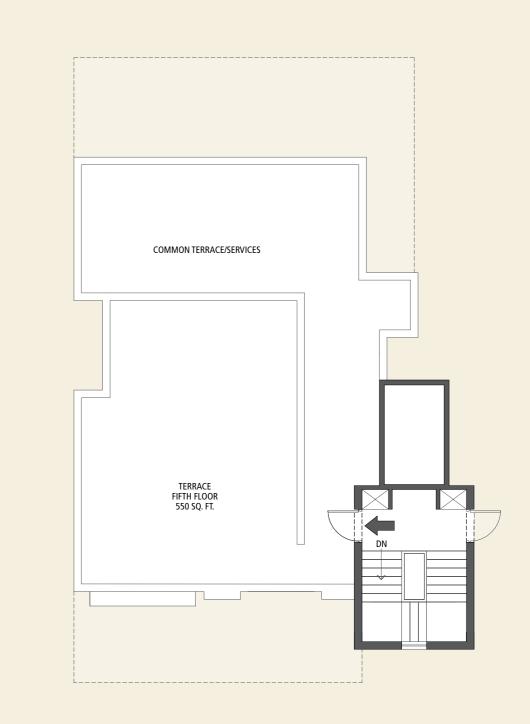

oom, 3 Bathroom, Study, S. Room (on Terrace) and Elevator

## Type A - Terrace Floor Plan

Separate S. Room for all floors with a common Terrace









# **Type B - Ground Floor Plan** (1975 sq. ft.)

4 Bedroom, 4 Bathroom, S. Room and Rear & Front Lawns (800 sq. ft.)

# **Type B - Typical Floor Plan** (1975 sq. ft.) 4 Bedroom, 4 Bathroom, S. Room and Elevator









# Type B - Terrace Floor Plan

Terrace for 5th floor and common Terrace







# Type C - Ground Floor Plan (1600 sq. ft.)

3 Bedroom, 3 Bathroom, Study, Rear & Front Lawns (500 sq. ft.)

# Type C - First Floor Plan (1600 sq. ft.)

3 Bedroom, 3 Bathroom, Study and Elevator









# Type C - Typical Floor Plan (1600 sq. ft.)

3 Bedroom, 3 Bathroom, Study and Elevator

# Type C - Terrace Floor Plan

Independent Terrace







# Proposed Specifications<sup>\*</sup> for Emerald Floors Premier at Emerald Hills

| APARTMENT<br>FEATURES                               | WALLS                                                                                                                                                                                    | FLOORS                                                 | CEILINGS                  | DOORS                                                                                                                                                                                                   | WINDOWS/<br>GLAZING | OTHERS                                                                                                                                          | SWITCHES