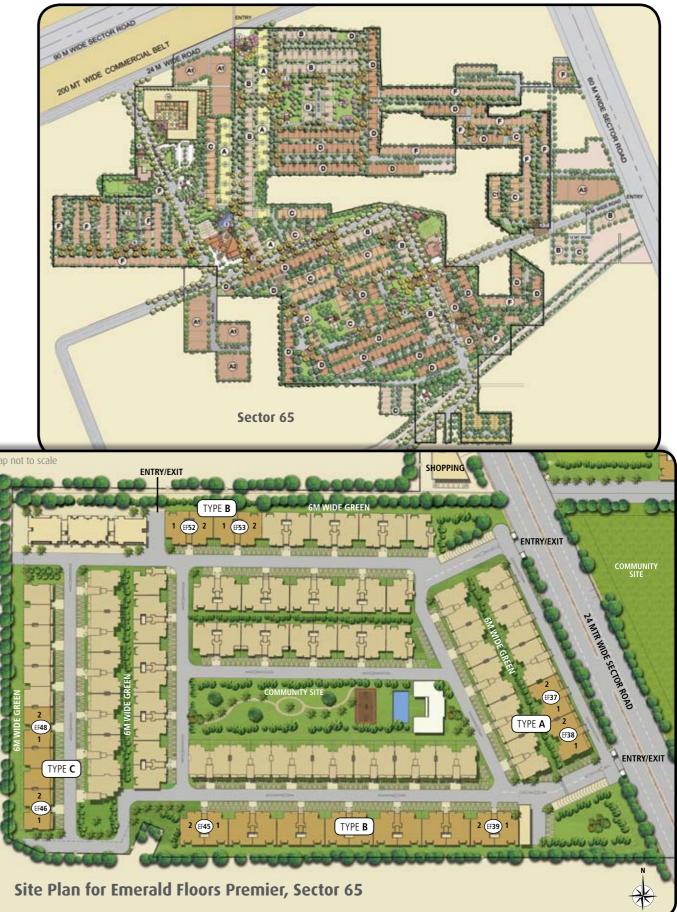

# · PHASE III ·

Life isn't just how you feel about your home. It's how you feel about yourself when you are home.

**Emerald Hills -** an exclusive gated, secure, impeccably planned development in Gurgaon where all the residents' needs are within easy walking distance. Consisting of four enclaves of ultra-luxurious sun-washed villas, plots, villa floors and premium apartments with the finest textures and finishes. Each enclave follows the signature Spanish style, colour palette and promises complete privacy with a quality of living that equals the very best. Lavish outdoor and indoor spaces, parks, sports facilities and shopping centres, all a short walk away complete the living experience at Emerald Hills.