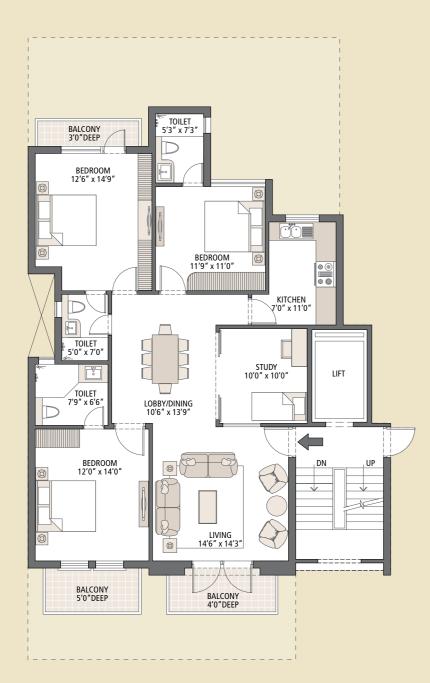

# Type A - Typical Floor Plan (1650 sq. ft.)

3 Bedroom, 3 Bathroom, Study, S. Room (on Terrace) and Elevator