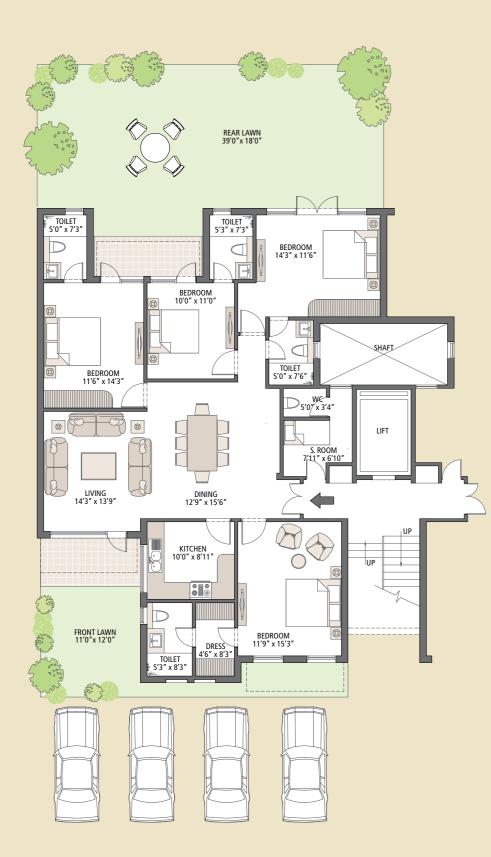

# **Type B - Ground Floor Plan** (1975 sq. ft.)

4 Bedroom, 4 Bathroom, S. Room and Rear & Front Lawns (800 sq. ft.)