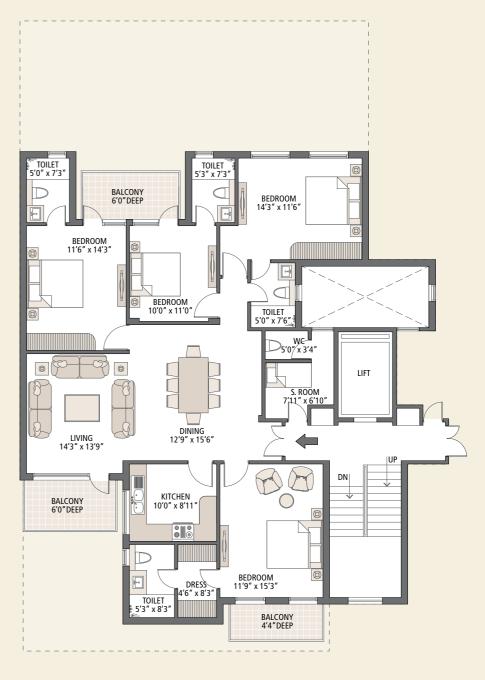

# **Type B - Typical Floor Plan** (1975 sq. ft.) 4 Bedroom, 4 Bathroom, S. Room and Elevator