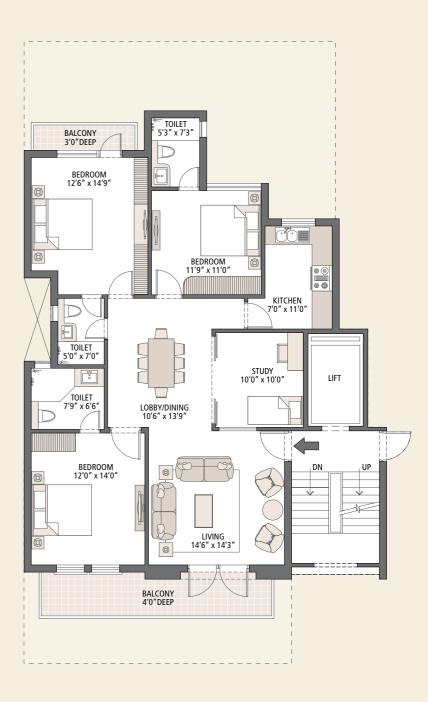

# Type A - First Floor Plan (1650 sq. ft.)

3 Bedroom, 3 Bathroom, Study, S. Room (on Terrace), and Elevator

# Type A - Typical Floor Plan (1650 sq. ft.)

3 Bedroom, 3 Bathroom, Study, S. Room (on Terrace) and Elevator