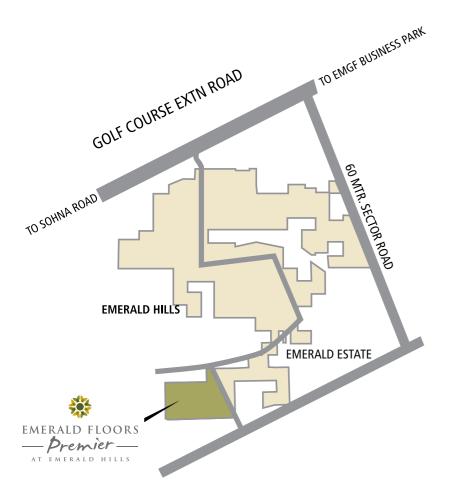

# · PHASE III ·

Life isn't just how you feel about your home. It's how you feel about yourself when you are home.

**Emerald Hills -** an exclusive gated, secure, impeccably planned development in Gurgaon where all the residents' needs are within easy walking distance. Consisting of four enclaves of ultra-luxurious sun-washed villas, plots, villa floors and premium apartments with the finest textures and finishes. Each enclave follows the signature Spanish style, colour palette and promises complete privacy with a quality of living that equals the very best. Lavish outdoor and indoor spaces, parks, sports facilities and shopping centres, all a short walk away complete the living experience at Emerald Hills.