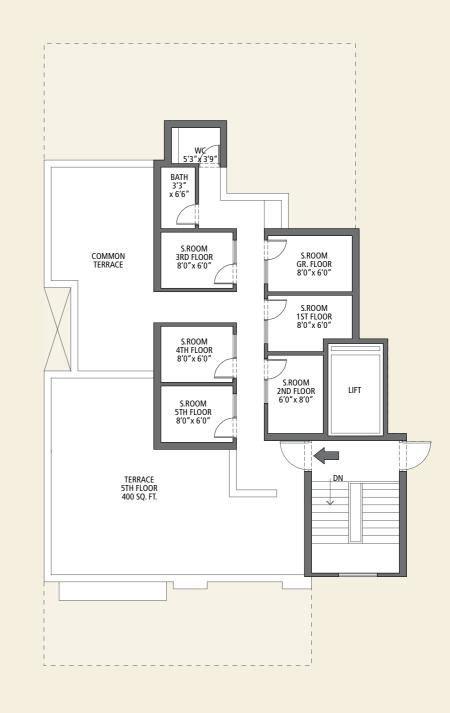

## Type A - Terrace Floor Plan

Separate S. Room for all floors with a common Terrace

# Type B - Terrace Floor Plan

Terrace for 5th floor and common Terrace